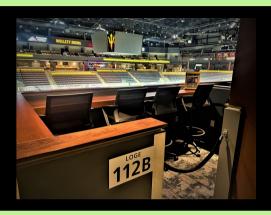

### **LOGE BOXES**

Min group size: 2 people Max Capacity: 4 people Includes 1 parking space