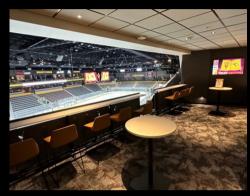

## **STANDARD SUITES**

Min group size: 6 people Max Capacity: 17 people Includes 2 parking spaces

# **GROUP SUITES**

Min group size: 12 people Max Capacity: 29 people Includes 2 parking spaces