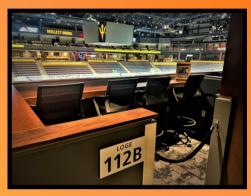

# **LOGE BOXES**

Min group size: 2 Max Capacity: 4 Includes 1 VIP parking space

## **Option A**

\$90 per ticket No food & beverage included

#### **Option B**

\$120 per ticket Includes \$30 food & beverage package per person