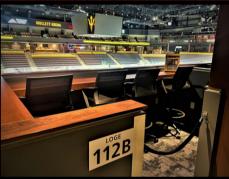

## **LOGE BOXES**

Min group size: 2 Max Capacity: 4 Includes 1 VIP parking space

Option A \$95 per ticket No food & beverage included

Option B \$125 per ticket Includes \$30 food & beverage package per person