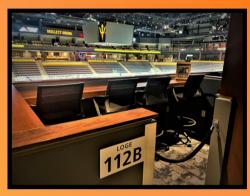

# LOGE BOXES

Min group size: 2 Max Capacity: 4 Includes 1 VIP parking space

#### **Option A**

\$50 per ticket No food & beverage included

#### **Option B**

\$80 per ticket Includes \$30 food & beverage package per person