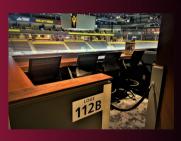

## **Loge Boxes**

4 tickets to every Sun Devil hockey game.

5 yr Contract - \$15,000 with a 3% escalator 3 yr Contract - \$15,000 with a 5% escalator 1 yr Contract - \$15,000